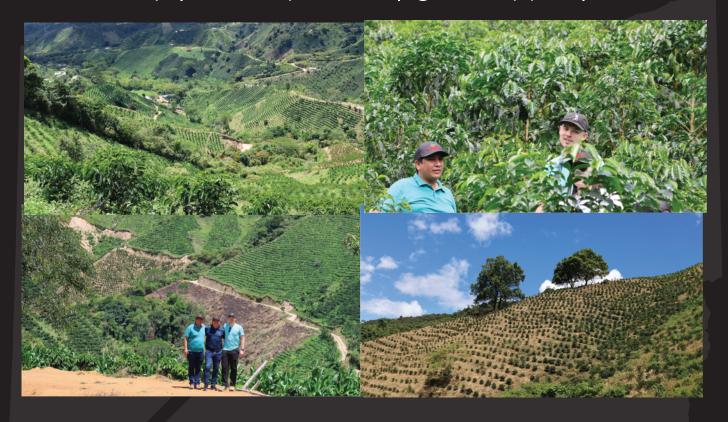

## natural sudan rume

blackberry | cocoa powder | green apple | hibiscus

from one our longest relationships, we feature another coffee from rodrigo sanchez. his coffee from el progreso is recognizable as our yearly house coffee. this year, we've also purchased coffees from his other farms, this lot from his newest project at las veraneras.

las veraneras is the culmination of years of cultivation experience, we visited this stunning farm in 2023 while spending time with rodrigo and his family, the farm is planted primarily with exotic varieties, and this lot is no exception, consisting of 100% sudan rume variety, this coffee is bursting with character, sudan rume, as its name suggests, is a landrace variety from the boma plateau in southern sudan, not necessarily a high yield variety, its usefulness is demonstrated in its resistance to leaf rust, coffee berry disease, and cup quality.